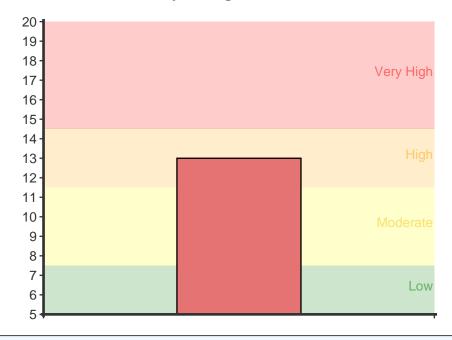

#### **Results**

|  |          | Score (5 to 25) | Percentile | Descriptor |  |
|--|----------|-----------------|------------|------------|--|
|  | Distress | 13              | 76         | High       |  |

#### **K5 Psychological Distress**

## Interpretation

This client's total score falls within the High range (76th percentile). Individuals scoring in this range are likely experiencing high levels of psychological distress. They are likely to be frequently overwhelmed with feelings of nervousness, sadness, restlessness and fatigue. Further clinical assessment is advised to investigate the impact on daily life.

Four categories of psychological distress were outlined by the Australian Institute of Health and Welfare (AIHW, 2009), and include:

- Low (5-7)
- Moderate (8-11)

Client Name | Generic Client

## Scoring and Interpretation Information (cont.)

- High (12-14)
- Very High (15-25)

A normative percentile is calculated, contextualising the responses in comparison to typical patterns of responding among Aboriginal and Torres Strait Islanders (Brinkley et al., 2021; Cunningham et al., 2012). For example, a percentile of 50 indicates average (and healthy) levels of distress, while a percentile of 90 indicates the respondent has more distress than 90% of the indigenous population.